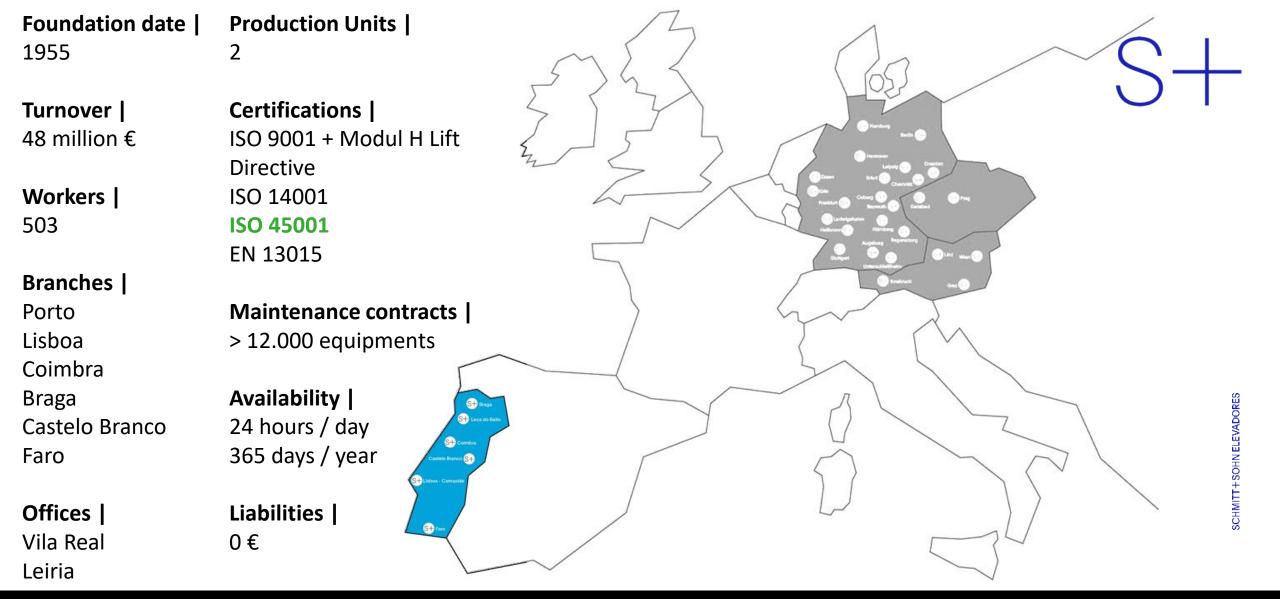

# 5+

1861

Foundation of the company

Tradition in lift construction and service

2.100

Systems annual production Production in our own works.

24

-hour in-call readiness 365 days per year Always there for you. 6

Generations of experience

The family run company as a constant

100.000

Lift systems build Our references.

50.000

Equipments under maintenance
Competence you can rely on.

18

Companies

Decentralised and close to you.

9001

Standard quality

Improving. Developing. Looking ahead.

220

Million Euros turnover Ultimately convincing

4

Countries in Europe

We are at home in: Germany, Portugal, Austria, Czech Republic.

1.900

**Employees** 

Success has many faces.

0

Bank liabilities

Independence for strong partnerships.