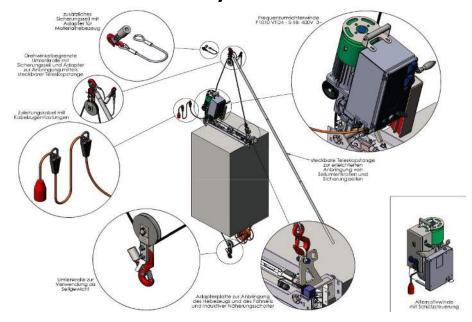

### Solutions

- Compliance with Portuguese laws and requirements
- Standardized assembly methods: without scaffolding

Schindler's R.I.S.E. Robotic Installation System for Elevators

• Packaging concept: ergonomic | according to the assembly method