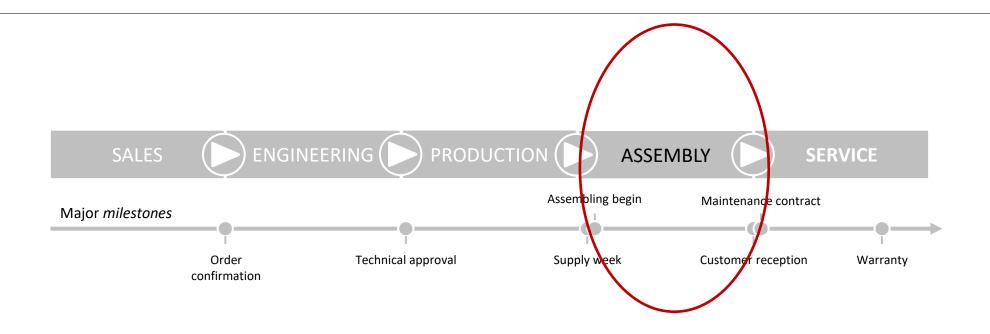

### **ASSEMBLY**

### ACTIVITIES

- Transportation and unloading the truck.
- Working inside the elevator shaft (height).
- Assembling guide rails, doors, cabin, traction system, control, etc.
- Coordination with other activities on site.

### **RISKS**

- Risk of falling.
- Risk of falling objects.
- Risk of musculoskeletal injuries.
- Risk of cut.
- Risk of crushing / trapping.
- Risk of exposure to Sharp objects.
- Risk of exposure to electricity / electrocution.