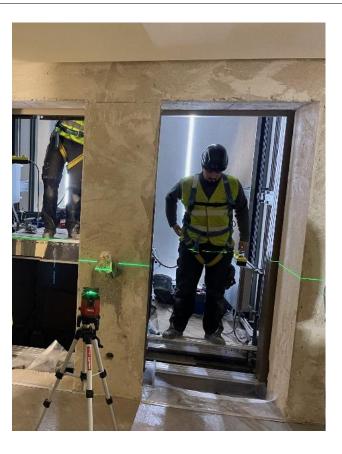

### **ASSEMBLY**

### ACTIVITIES

- Transportation and unloading the truck.
- Working inside the elevator shaft (height).
- Assembling guide rails, doors, cabin, traction system, control, etc.
- Coordination with other activities on site.

### **RISKS**

- Risk of falling.
- Risk of falling objects.
- Risk of musculoskeletal injuries.
- Risk of cut.
- Risk of crushing / trapping.
- Risk of exposure to Sharp objects.
- Risk of exposure to electricity / electrocution.