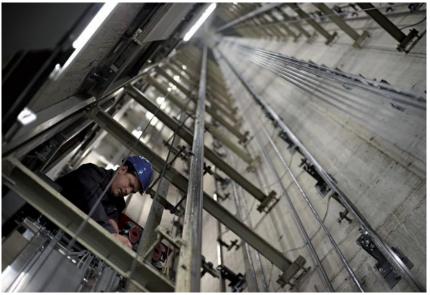

### Functional group assembly in the building

- + Assembling
- + Testing and final checks
- Conformity assessment by
   Notified Body for Lift Directive

### **ASSEMBLY**

### ACTIVITIES

- Transportation and unloading the truck.
- Working inside the elevator shaft (height).
- Assembling guide rails, doors, cabin, traction system, control, etc.
- Coordination with other activities on site.

### **RISKS**

- Risk of falling.
- Risk of falling objects.
- Risk of musculoskeletal injuries.
- Risk of cut.
- Risk of crushing / trapping.
- Risk of exposure to Sharp objects.
- Risk of exposure to electricity / electrocution.