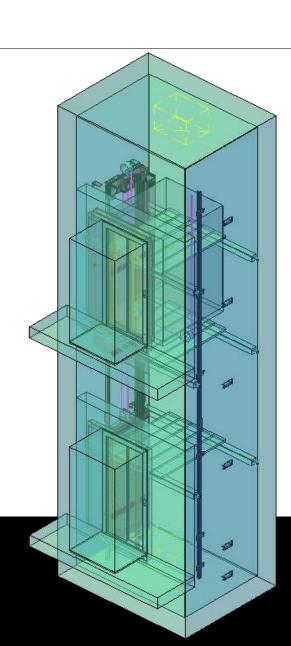

### **ASSEMBLY**

### ACTIVITIES

- Transportation and unloading the truck.
- Working inside the elevator shaft (height).
- Assembling guide rails, doors, cabin, traction system, control, etc.
- Coordination with other activities on site.

### **RISKS**

- Risk of falling.
- Risk of falling objects.
- Risk of musculoskeletal injuries.
- Risk of cut.
- Risk of crushing / trapping.
- Risk of exposure to Sharp objects.
- Risk of exposure to electricity / electrocution.